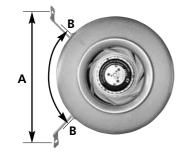

## ASSEMBLY INSTRUCTION

Mounting bracket kit for easy suspension of CK contents:

- 1. 2 pcs mounting bracket
- 2. 4 pcs screws

The brackets can be mount horizontal everywhere around the joint of the fan. For right distance between the brackets, see the dimension table (B) and the distance from the joint to screw-hole (C).

1. Mark the measure of B on the fan for the placement of the mounting brackets.

Mark the measure of C. Start from the joint of the fan.

**3.** Fasten the mounting brackets with the self-drilling screws.

## INSTALLATION INSTRUCTIONS

Installation instructions for exhaust systems for duct fan,

1. Mark the measure of A on the wall or roof and then fasten the fan.

**2.** Put together the ducts and the fan.