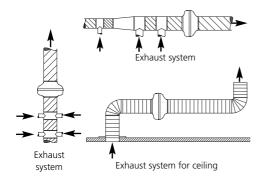

## INSTALLATION INSTRUCTIONS

Installation instructions for exhaust systems for duct fan,

1. Mark the measure of A on the wall or roof and then fasten the fan.

**2.** Put together the ducts and the fan.