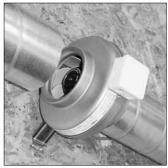

## Installation with duct clamps for duct fan CK.

Duct clamp, type MK is made of pre-galvanized steel and is rubber-lined to seal connection and absorp vibrations. The clamp allows the fan to be easily removed for inspection and cleaning.