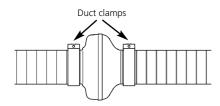

## Installation with duct clamps for duct fan CK.

Duct clamp, type MK is made of pre-galvanized steel and is rubber-lined to seal connection and absorp vibrations. The clamp allows the fan to be easily removed for inspection and cleaning.

Available in sizes: Ø 80, 100, 125, 150, 160, 200, 250, 315, 355, 400, 500 and 630 mm.

3. Strap the duct clamps on each side of the fan with the screws.

Box 54, S-774 22 Avesta, Sweden Industrigatan 2, Avesta Tel: +46 226 860 00. Fax: +46 226 860 05 Email: info@ca-ostberg.se www.ostberg.com