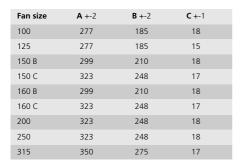

## ASSEMBLY INSTRUCTION

Mounting bracket kit for easy suspension of CK contents:

- 1. 2 pcs mounting bracket
- 2. 4 pcs screws

The brackets can be mount horizontal everywhere around the joint of the fan. For right distance between the brackets, see the dimension table (B) and the distance from the joint to screw-hole (C).

1. Mark the measure of B on the fan for the placement of the mounting brackets.

Mark the measure of C. Start from the joint of the fan.

**3.** Fasten the mounting brackets with the self-drilling screws.