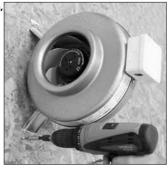

## INSTALLATION INSTRUCTIONS

Installation instructions for exhaust systems for duct fan,

1. Mark the measure of A on the wall or roof and then fasten the fan.

**2.** Put together the ducts and the fan.