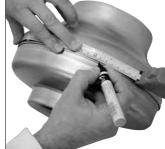

1. Mark the measure of B on the fan for the placement of the mounting brackets.

Mark the measure of C. Start from the joint of the fan.

**3.** Fasten the mounting brackets with the self-drilling screws.