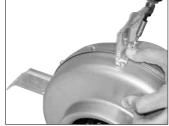

## Installation with duct clamps for duct fan CK.

Duct clamp, type MK is made of pre-galvanized steel and is rubber-lined to seal connection and absorp vibrations. The clamp allows the fan to be easily removed for inspection and cleaning.

Available in sizes: Ø 80, 100, 125, 150, 160, 200, 250, 315, 355, 400, 500 and 630 mm.

3. Strap the duct clamps on each side of the fan with the screws.

Box 54, S-774 22 Avesta, Sweden Industrigatan 2, Avesta Tel: +46 226 860 00. Fax: +46 226 860 05 Email: info@ca-ostberg.se www.ostberg.com