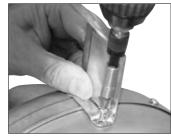

## Installation with duct clamps for duct fan CK.

Duct clamp, type MK is made of pre-galvanized steel and is rubber-lined to seal connection and absorp vibrations. The clamp allows the fan to be easily removed for inspection and cleaning.

Available in sizes: Ø 80, 100, 125, 150, 160, 200, 250, 315, 355, 400, 500 and 630 mm.

3. Strap the duct clamps on each side of the fan with the screws.

Box 54, S-774 22 Avesta, Sweden Industrigatan 2, Avesta Tel: +46 226 860 00. Fax: +46 226 860 05 Email: info@ca-ostberg.se www.ostberg.com