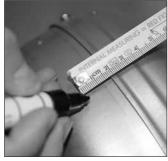

## ASSEMBLY INSTRUCTION

Mounting bracket kit for easy suspension of CK contents:

- 1. 2 pcs mounting bracket
- 2. 4 pcs screws

The brackets can be mount horizontal everywhere around the joint of the fan. For right distance between the brackets, see the dimension table (B) and the distance from the joint to screw-hole (C).

1. Mark the measure of B on the fan for the placement of the mounting brackets.

Mark the measure of C. Start from the joint of the fan.

**3.** Fasten the mounting brackets with the self-drilling screws.