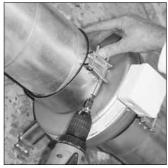

Available in sizes: Ø 80, 100, 125, 150, 160, 200, 250, 315, 355, 400, 500 and 630 mm.

3. Strap the duct clamps on each side of the fan with the screws.

Box 54, S-774 22 Avesta, Sweden Industrigatan 2, Avesta Tel: +46 226 860 00. Fax: +46 226 860 05 Email: info@ca-ostberg.se www.ostberg.com