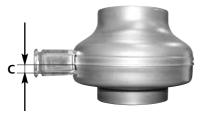

## ASSEMBLY INSTRUCTION

Mounting bracket kit for easy suspension of CK contents:

- 1. 2 pcs mounting bracket
- 2. 4 pcs screws

The brackets can be mount horizontal everywhere around the joint of the fan. For right distance between the brackets, see the dimension table (B) and the distance from the joint to screw-hole (C).

1. Mark the measure of B on the fan for the placement of the mounting brackets.

Mark the measure of C. Start from the joint of the fan.

**3.** Fasten the mounting brackets with the self-drilling screws.